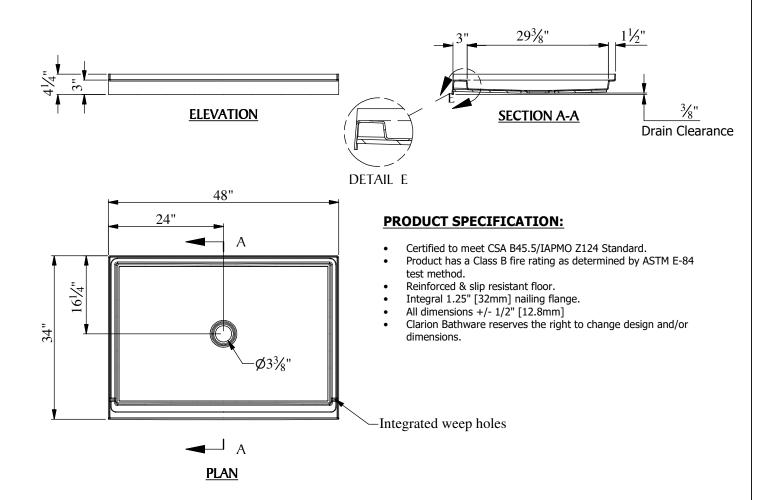

## **ICON Series Shower Base**

## SB4834

48" x 34" Shower Base w/ 3" Threshold & Center Drain

| Clarion                                              |  |
|------------------------------------------------------|--|
| BATHWARE<br>44 Amsler Ave.<br>Shippenville, PA 16254 |  |